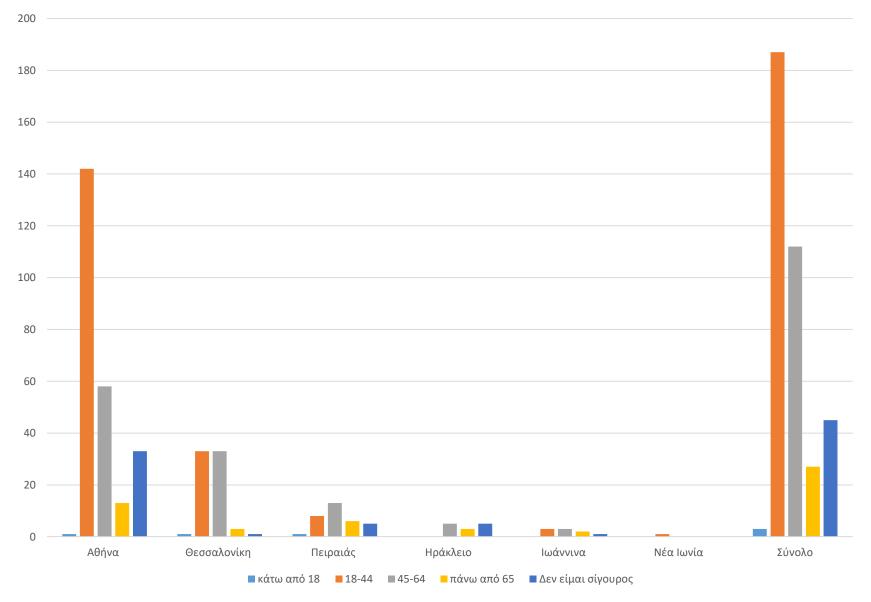

# Εκτίμηση ηλικίας αστέγων στο δρόμο απο τους ερευνητές. (Πιλοτική απογραφή αστέγων Μάης 2018)