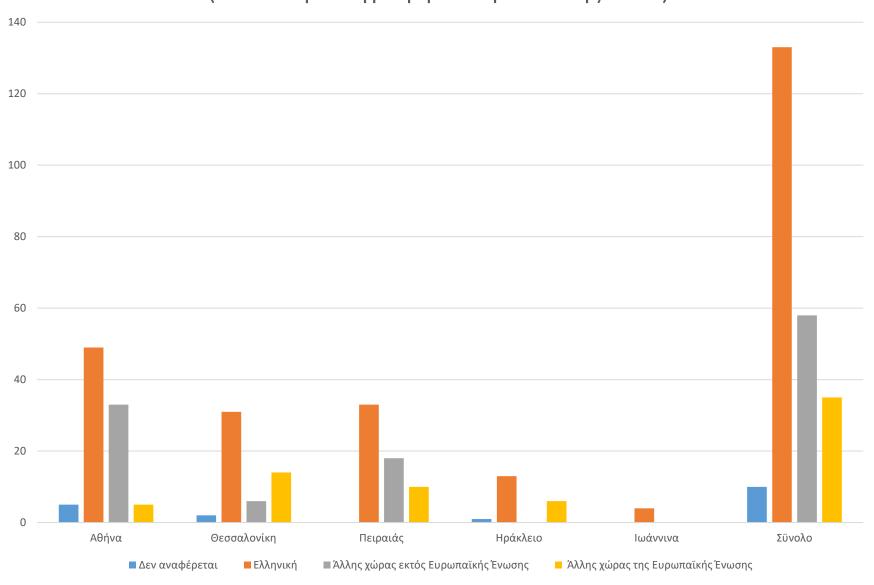

| 9                    | 21     |
| Τρίκαλα     | 2                        | 1                    | 2      |
| Ν.Ιωνία     | 4                        | 1                    | 5      |

## Αριθμός Αστέγων ανά τρόπο καταγραφής και Δήμο. (Πιλοτική απογραφή Μάης 2018)



## Κατανομή αστέγων στο δρόμο ανά Δήμο. (Πιλοτική Απογραφή αστέγων Μάης 2018)



#### Που θα μείνετε αποψε; (Πιλοτική απογραφή αστέγων Μάης 2018)



#### Μένετε για πρώτη φορά στο δρόμο; (Πιλοτική απογραφή αστέγων Μάης 2018)



### Που κατοικούσατε πριν μείνετε άστεγος αυτή τη φορά; (Πιλοτική απογραφή αστέγων Μάης 2018)

80



# Ποιος ο λόγος που αναγκαστήκατε να μείνετε στο δρόμο αυτή τη φορά;

(Πιλοτική απογραφή αστέγων. Μάης 2018)



#### Ιθαγένεια αστέγων στο δρόμο. (Πιλοτική απογραφή αστέγων Μάης 2018)



# Εκτίμηση ηλικίας αστέγων στο δρόμο απο τους ερευνητές. (Πιλοτική απογραφή αστέγων Μάης 2018)



# Εκτίμηση φύλου αστέγων στο δρόμο απο τους ερευνητές. (Πιλοτική Απογραφή Αστέγων.Μάης 2018)



## Χρήση υπηρεσιών από αστέγους που διαμένουν στο δρόμο. (Πιλοτική απογραφή αστέγων Μάης 2018)



# Χαρακτηρισμός κατάστασης υγείας από τους αστέγους που εξυπηρετούνται από δομές. (Πιλοτική Απογραφή Αστέγων. Μάης 2018)



# Εκτίμηση προβλημάτων υγείας των αστέγων που ζουν στο δρόμο απο τους ερευνητές. (Πιλοτική Απογραφή αστέγων Μάης 2018)



# Πηγή εισοδήματος για το 25,9% των αστέγων που απαντούν στο ερωτηματολόγιο των δομών ότι έχουν εισόδημα εκτός εργασίας.

(Πιλοτική απογραφή αστέγων Μάης 2018)



### ΚΕΑ λαμβάνει το 20,2% των αστέγων που απάντησαν στο ερωτηματολόγιο δομών

Είδος επιδόματος πο