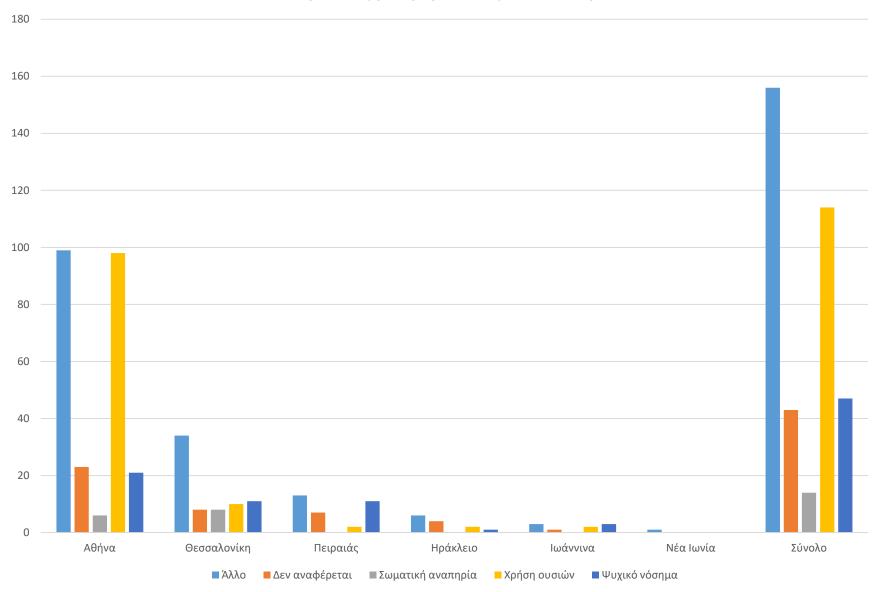

# Ποιος ο λόγος που αναγκαστήκατε να μείνετε στο δρόμο αυτή τη φορά;

(Πιλοτική απογραφή αστέγων. Μάης 2018)