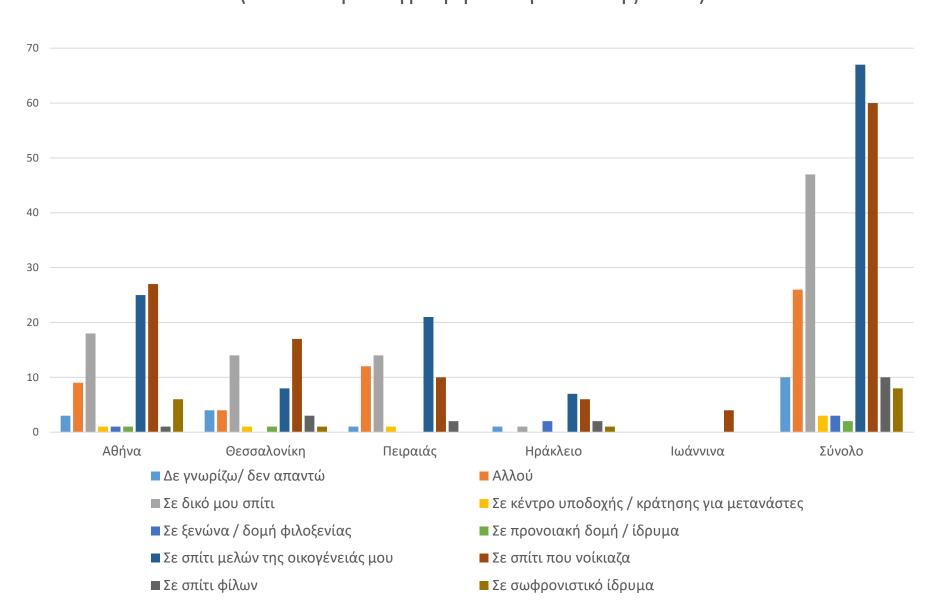

### Που κατοικούσατε πριν μείνετε άστεγος αυτή τη φορά; (Πιλοτική απογραφή αστέγων Μάης 2018)

80