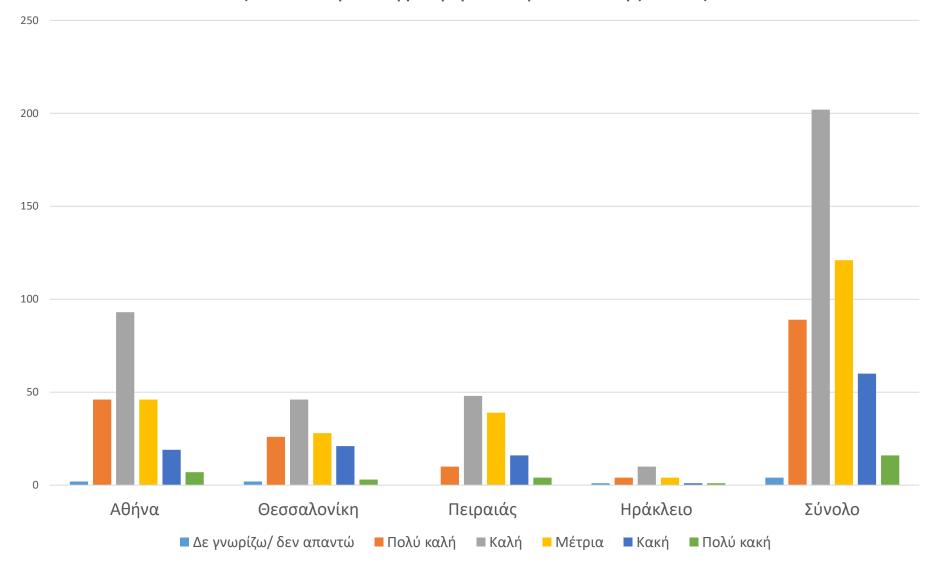

# Χαρακτηρισμός κατάστασης υγείας από τους αστέγους που εξυπηρετούνται από δομές. (Πιλοτική Απογραφή Αστέγων. Μάης 2018)