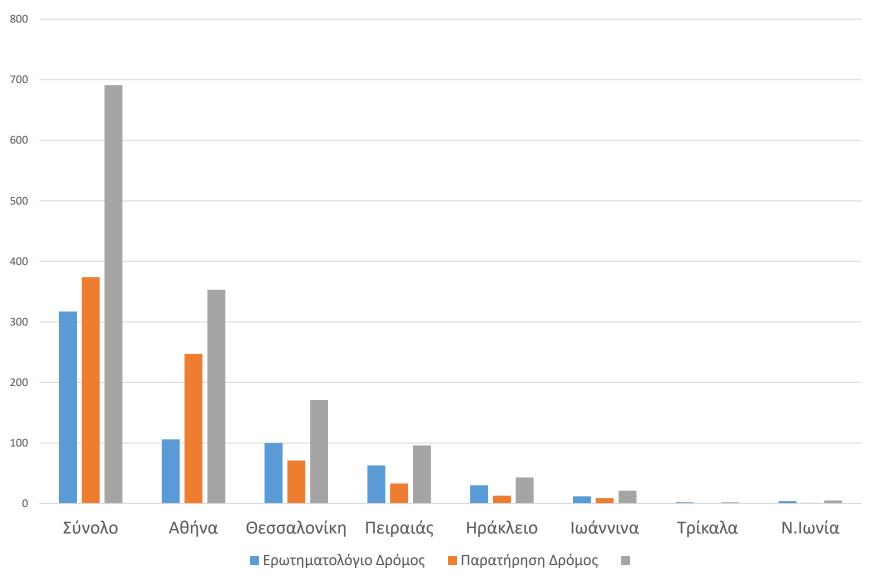

#### Πίνακας 2. Κατανομή αστέγων στο δρόμο ανά Δήμο

|             | Ερωτηματολόγιο<br>Δρόμος | Παρατήρηση<br>Δρόμος | ΣΥΝΟΛΟ |
|-------------|--------------------------|----------------------|--------|
| Σύνολο      | 317                      | 374                  | 691    |
| Αθήνα       | 106                      | 247                  | 353    |
| Θεσσαλονίκη | 100                      | 71                   | 171    |
| Πειραιάς    | 63                       | 33                   | 96     |
| Ηράκλειο    | 30                       | 13                   | 43     |
| Ιωάννινα    | 12                       | 9                    | 21     |
| Τρίκαλα     | 2                        | 1                    | 2      |
| Ν.Ιωνία     | 4                        | 1                    | 5      |

## Κατανομή αστέγων στο δρόμο ανά Δήμο. (Πιλοτική Απογραφή αστέγων Μάης 2018)