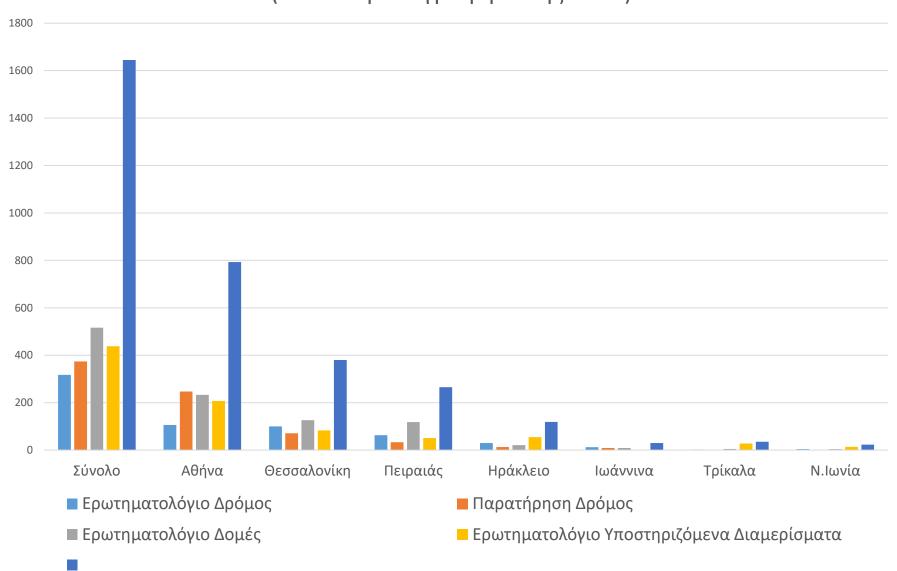

#### Πίνακας 1. Κατανομή αστέγων ανά Δήμο και είδος καταγραφής

|             | Δρόμος | Παρατήρηση<br>Δρόμος | Δομές | Υποστ.<br>Διαμερίσματα | ΣΥΝΟΛΟ |
|-------------|--------|----------------------|-------|------------------------|--------|
| Σύνολο      | 317    | 374                  | 516   | 438                    | 1645   |
| Αθήνα       | 106    | 247                  | 233   | 207                    | 793    |
| Θεσσαλονίκη | 100    | 71                   | 126   | 83                     | 380    |
| Πειραιάς    | 63     | 33                   | 118   | 51                     | 265    |
| Ηράκλειο    | 30     | 13                   | 21    | 55                     | 119    |
| Ιωάννινα    | 12     | 9                    | 9     | -                      | 30     |
| Τρίκαλα     | 2      | -                    | 5     | 28                     | 35     |
| Ν.Ιωνία     | 4      | 1                    | 4     | 14                     | 23     |

## Αριθμός Αστέγων ανά τρόπο καταγραφής και Δήμο. (Πιλοτική απογραφή Μάης 2018)