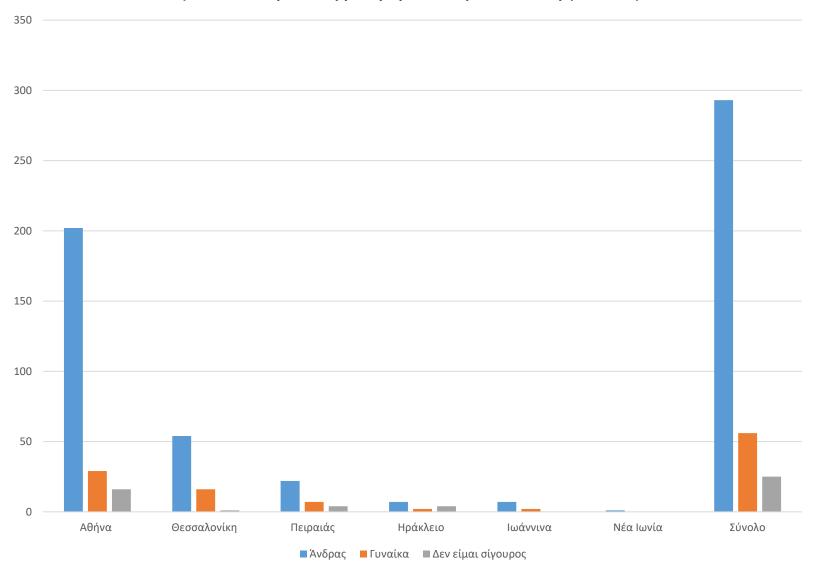

# Εκτίμηση φύλου αστέγων στο δρόμο απο τους ερευνητές. (Πιλοτική Απογραφή Αστέγων.Μάης 2018)