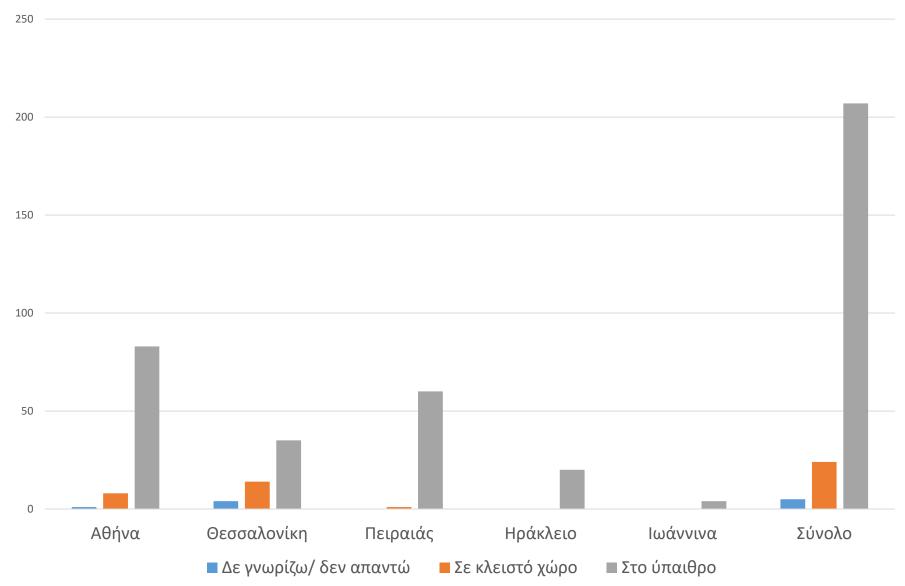

| 374                  | 691    |
| Αθήνα       | 106                      | 247                  | 353    |
| Θεσσαλονίκη | 100                      | 71                   | 171    |
| Πειραιάς    | 63                       | 33                   | 96     |
| Ηράκλειο    | 30                       | 13                   | 43     |
| Ιωάννινα    | 12                       | 9                    | 21     |
| Τρίκαλα     | 2                        | 1                    | 2      |
| Ν.Ιωνία     | 4                        | 1                    | 5      |

## Αριθμός Αστέγων ανά τρόπο καταγραφής και Δήμο. (Πιλοτική απογραφή Μάης 2018)



## Κατανομή αστέγων στο δρόμο ανά Δήμο. (Πιλοτική Απογραφή αστέγων Μάης 2018)



#### Που θα μείνετε αποψε; (Πιλοτική απογραφή αστέγων Μάης 2018)



#### Μένετε για πρώτη φορά στο δρόμο; (Πιλοτική απογραφή αστέγων Μάης 2018)



### Που κατοικούσατε πριν μείνετε άστεγος αυτή τη φορά; (Πιλοτική απογραφή αστέγων Μάης 2018)

80



# Ποιος ο λόγος που αναγκαστήκατε να μείνετε στο δρόμο αυτή τη φορά;

(Πιλοτική απογραφή αστέγων. Μάης 2018)



#### Ιθαγένεια αστέγων στο δρόμο. (Πιλοτική απογραφή αστέγων Μάης 2018)



# Εκτίμηση ηλικίας αστέγων στο δρόμο απο τους ερευνητές. (Πιλοτική απογραφή αστέγων Μάης 2018)



# Εκτίμηση φύλου αστέγων στο δρόμο απο τους ερευνητές. (Πιλοτική Απογραφή Αστέγων.Μάης 2018)



## Χρήση υπηρεσιών από αστέγους που διαμένουν στο δρόμο. (Πιλοτική απογραφή αστέγων Μάης 2018)



# Χαρακτηρισμός κατάστασης υγείας από τους αστέγους που εξυπηρετούνται από δομές. (Πιλοτική Απογραφή Αστέγων. Μάης 2018)



# Εκτίμηση προβ