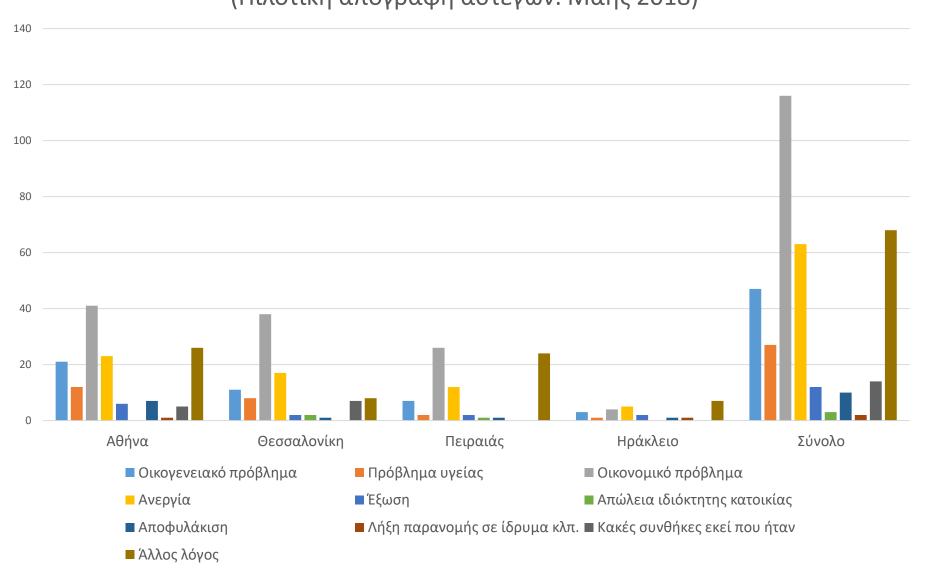

# Ποιος ο λόγος που αναγκαστήκατε να μείνετε στο δρόμο αυτή τη φορά;

(Πιλοτική απογραφή αστέγων. Μάης 2018)