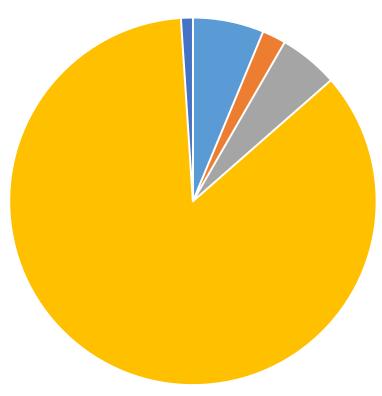

## Αριθμός Αστέγων ανά τρόπο καταγραφής και Δήμο. (Πιλοτική απογραφή Μάης 2018)

#### Πίνακας 1. Κατανομή αστέγων ανά Δήμο και είδος καταγραφής

|             | Δρόμος | Παρατήρηση<br>Δρόμος | Δομές | Υποστ.<br>Διαμερίσματα | ΣΥΝΟΛΟ |
|-------------|--------|----------------------|-------|------------------------|--------|
| Σύνολο      | 317    | 374                  | 516   | 438                    | 1645   |
| Αθήνα       | 106    | 247                  | 233   | 207                    | 793    |
| Θεσσαλονίκη | 100    | 71                   | 126   | 83                     | 380    |
| Πειραιάς    | 63     | 33                   | 118   | 51                     | 265    |
| Ηράκλειο    | 30     | 13                   | 21    | 55                     | 119    |
| Ιωάννινα    | 12     | 9                    | 9     | -                      | 30     |
| Τρίκαλα     | 2      | -                    | 5     | 28                     | 35     |
| Ν.Ιωνία     | 4      | 1                    | 4     | 14                     | 23     |