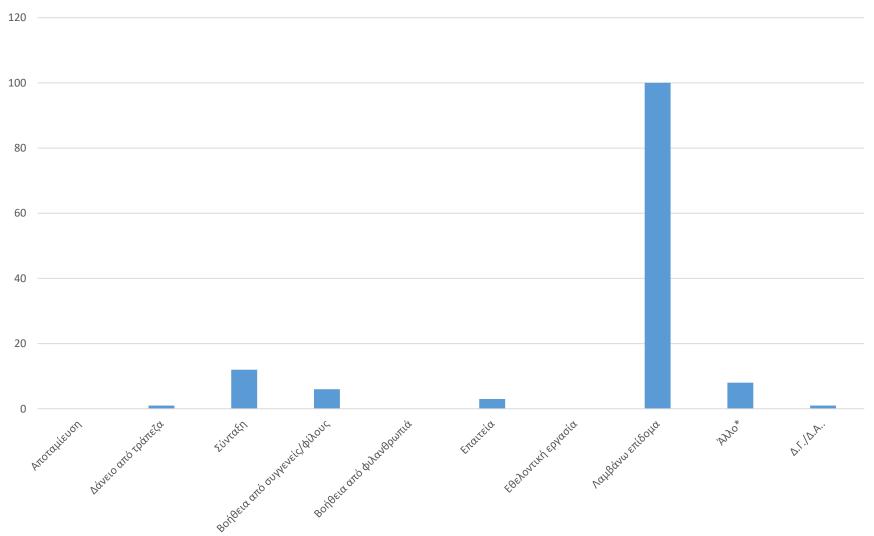

# Πηγή εισοδήματος για το 25,9% των αστέγων που απαντούν στο ερωτηματολόγιο των δομών ότι έχουν εισόδημα εκτός εργασίας.

(Πιλοτική απογραφή αστέγων Μάης 2018)

### ΚΕΑ λαμβάνει το 20,2% των αστέγων που απάντησαν στο ερωτηματολόγιο δομών

Είδος επιδόματος που λαμβάνουν οι άστεγοι που απαντούν θετικά στο ερωτηματολόγιων δομών.

(Πιλοτική απογραφή αστέγων.Μάης 2018)