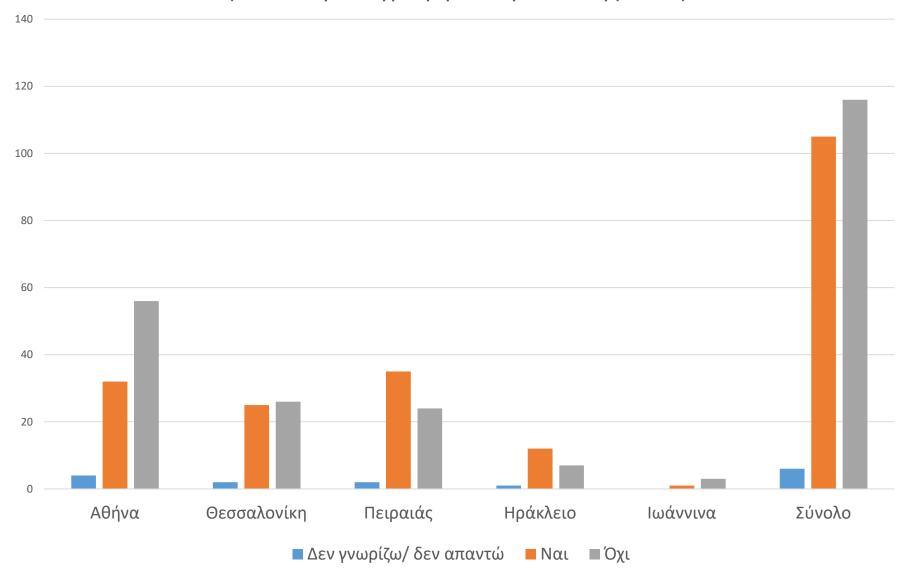

| 247                  | 353    |
| Θεσσαλονίκη | 100                      | 71                   | 171    |
| Πειραιάς    | 63                       | 33                   | 96     |
| Ηράκλειο    | 30                       | 13                   | 43     |
| Ιωάννινα    | 12                       | 9                    | 21     |
| Τρίκαλα     | 2                        | 1                    | 2      |
| Ν.Ιωνία     | 4                        | 1                    | 5      |

## Αριθμός Αστέγων ανά τρόπο καταγραφής και Δήμο. (Πιλοτική απογραφή Μάης 2018)



## Κατανομή αστέγων στο δρόμο ανά Δήμο. (Πιλοτική Απογραφή αστέγων Μάης 2018)



#### Που θα μείνετε αποψε; (Πιλοτική απογραφή αστέγων Μάης 2018)



#### Μένετε για πρώτη φορά στο δρόμο; (Πιλοτική απογραφή αστέγων Μάης 2018)



### Που κατοικούσατε πριν μείνετε άστεγος αυτή τη φορά; (Πιλοτική απογραφή αστέγων Μάης 2018)

80



# Ποιος ο λόγος που αναγκαστήκατε να μείνετε στο δρόμο αυτή τη φορά;

(Πιλοτική απογραφή αστέγων. Μάης 2018)



#### Ιθαγένεια αστέγων στο δρόμο. (Πιλοτική απογραφή αστέγων Μάης 2018)



# Εκτίμηση ηλικίας αστέγων στο δρόμο απο τους ερευνητές. (Πιλοτική απογραφή αστέγων Μάης 2018)



# Εκτίμηση φύλου αστέγων στο δρόμο απο τους ερευνητές. (Πιλοτική Απογραφή Αστέγων.Μάης 2018)



## Χρήση υπηρεσιών από αστέγους που διαμένουν στο δρόμο. (Πιλοτική απογραφή αστέγων Μάης 2018)



# Χαρακτηρισμός κατάστασης υγείας από τους αστέγους που εξυπηρετούνται από δομές. (Πιλοτική Απογραφή Αστέγων. Μάης 2018)



# Εκτίμηση προβλημάτων υγείας των αστέγων που ζουν στο δρόμο απο τους ερευνητές. (Πιλοτική Απο